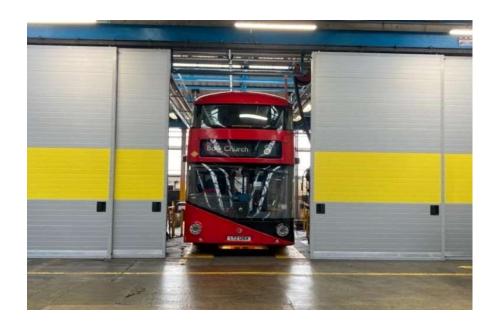

## **Industrial Insulated Sliding Door**

Armourpost have recently completed two projects for Stagecoach using our bespoke sliding doors.

The doors are manufactured from insulated panels offering a high U value, each door has a powder coated formed steel surrounding frame alongside RHS stiffening supports. The doors have precision engineered wheels to the base and upper rollers to the head.

The insulated panels can be powder coated and provided with vision panels if required.

The doors are manually operated and can be easily moved using the flush mounted handles provided.

Brush seals are added to the doors to give additional thermal protection.

Large areas can be sealed off using the doors, alternatively a single door over an entrance for example could be used.