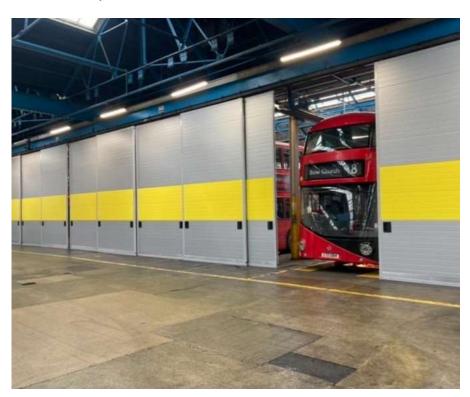

## **Industrial Insulated Sliding Door**

Armourpost have recently completed two projects for Stagecoach using our bespoke sliding doors.

The doors are manufactured from insulated panels offering a high U value, each door has a powder coated formed steel surrounding frame alongside RHS stiffening supports. The doors have precision engineered wheels to the base and upper rollers to the head.

The insulated panels can be powder coated and provided with vision panels if required.

The doors are manually operated and can be easily moved using the flush mounted handles provided.

Brush seals are added to the doors to give additional thermal protection.

Large areas can be sealed off using the doors, alternatively a single door over an entrance for example could be used.