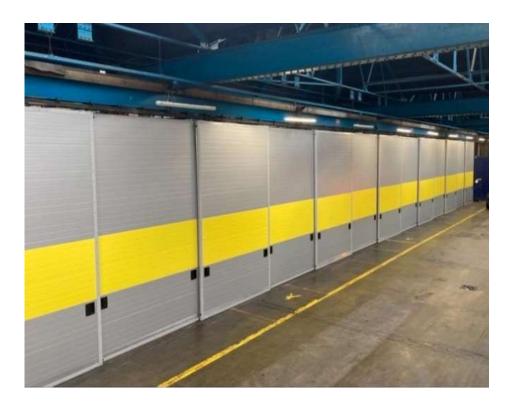

## **Industrial Insulated Sliding Door**

Armourpost have recently completed two projects for Stagecoach using our bespoke sliding doors.

The doors are manufactured from insulated panels offering a high U value, each door has a powder coated formed steel surrounding frame alongside RHS stiffening supports. The doors have precision engineered wheels to the base and upper rollers to the head.

The insulated panels can be powder coated and provided with vision panels if required.

The doors are manually operated and can be easily moved using the flush mounted handles provided.

Brush seals are added to the doors to give additional thermal protection.

Large areas can be sealed off using the doors, alternatively a single door over an entrance for example could be used.